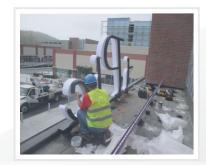

Custom Pylon Signs can help direct traffic to your business location and communicate the message of a single business or multi tenant complex. These customized pylon signs are very popular when it comes to identifying shopping plazas and industrial complexes, car dealerships, gas stations, restaurants, mini-malls, hotels, and retail locations.