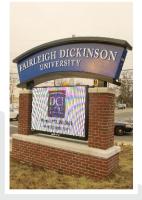

## Rise Above The Competition!

and wal

From consultation to installation and permitting, our sign experts at DCI Signs can assist you with finding your perfect customized sign to match your company's requirements.

Custom Pylon Signs can help direct traffic to your business location and communicate the message of a single business or multi tenant complex. These customized pylon signs are very popular when it comes to identifying shopping plazas and industrial complexes, car dealerships, gas stations, restaurants, mini-malls, hotels, and retail locations.