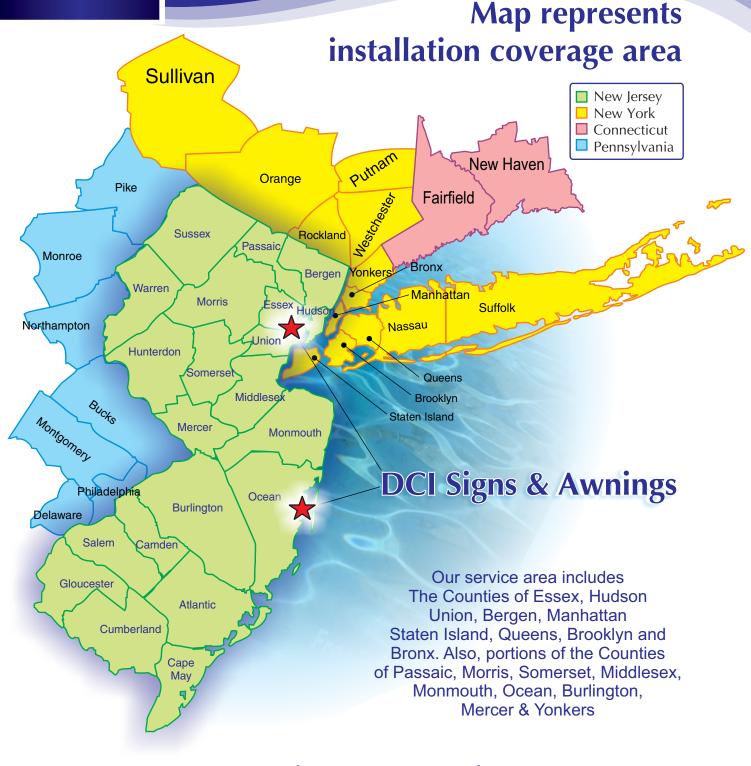

### Expert Installation & Service Work

- 15 Cranes & bucket trucks to 160ft.
- Licensed Crane Operators & Certified Welders & Electricians.
- Experienced, Courteous & Professional Technicians.
- Multiple crews available 7 days a week, 24 Hrs per day.
- Wide Coverage Area from Entire New Jersey State, NY City Boroughs And Southern NY State. See our Coverage Area Map for Full Details.
  - Competitive & Negotiable Rates.