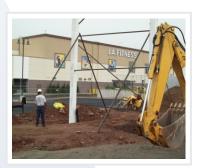

### Expert Installation & Service Work

- 15 Cranes & bucket trucks to 160ft.
- Licensed Crane Operators & Certified Welders & Electricians.
- Experienced, Courteous & Professional Technicians.
- Multiple crews available 7 days a week, 24 Hrs per day.
- Wide Coverage Area from Entire New Jersey State, NY City Boroughs And Southern NY State. See our Coverage Area Map for Full Details.
  - Competitive & Negotiable Rates.

## Rise Above The Competition!

and wal

From consultation to installation and permitting, our sign experts at DCI Signs can assist you with finding your perfect customized sign to match your company's requirements.

Custom Pylon Signs can help direct traffic to your business location and communicate the message of a single business or multi tenant complex. These customized pylon signs are very popular when it comes to identifying shopping plazas and industrial complexes, car dealerships, gas stations, restaurants, mini-malls, hotels, and retail locations.