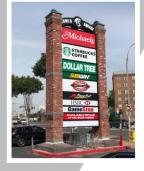

Custom Pylon Signs can help direct traffic to your business location and communicate the message of a single business or multi tenant complex. These customized pylon signs are very popular when it comes to identifying shopping plazas and industrial complexes, car dealerships, gas stations, restaurants, mini-malls, hotels, and retail locations.