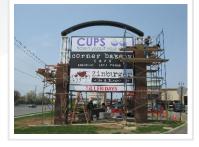

Custom Pylon Signs can help direct traffic to your business location and communicate the message of a single business or multi tenant complex. These customized pylon signs are very popular when it comes to identifying shopping plazas and industrial complexes, car dealerships, gas stations, restaurants, mini-malls, hotels, and retail locations.