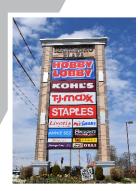

Custom Pylon Signs can help direct traffic to your business location and communicate the message of a single business or multi tenant complex. These customized pylon signs are very popular when it comes to identifying shopping plazas and industrial complexes, car dealerships, gas stations, restaurants, mini-malls, hotels, and retail locations.