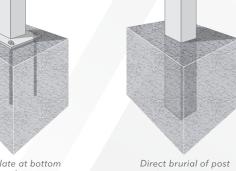

Double-Step

Crown

**POST DETAIL** 

OPTIONAL)

(Size and thickness of materials to be determined by engineer)