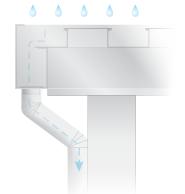

#### **Drainage Options:**

Directional Scupper

2" Round Outlet

2" x 4" Rectangular Outlet

Water outlet connected to gutter outside post

PVC pipe inside post connected to storm drain system underground