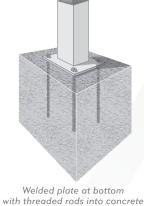

Double-Step

Crown

**POST DETAIL** 

OPTIONAL)

(Size and thickness of materials to be determined by engineer)