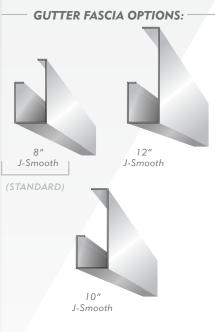

# **GUTTER FASCIA EXTENSIONS:** Extension 3½" Quarter Step Extension Double-Step Industrial Profile 4" Step 4" Angle

(EXTENSIONS AVAILABLE TO ANY OF THE GUTTER FASCIA OPTIONS)

Crown

Available from 8" to 12"