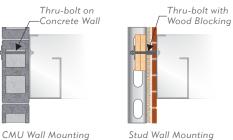

Double-Step

Crown

**POST DETAIL** 

OPTIONAL)

(Size and thickness of materials to be determined by engineer)