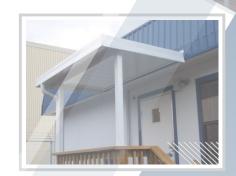

# ARCHITECTURAL CANOPY SYSTEM POST SUPPORTED

DCI Signs & Awnings introduces our **METRODECK** Architectural Canopy System available for a wide range of applications.

**DESIGNED FOR STYLE & FUNCTIONALITY**, our post supported canopies are made from all aluminum extrusions & welded construction.

The various deck styles, fascia profiles and post configurations allow YOU the ability to design a canopy system that will complement YOUR design requirements.

Our finishes include, but not limited to Kynar 500, Duranar, Tiger Drylac, Valspar & Polyurethane wet applications. All finishes meet AAMA 2604-10.

The **METRODECK** post supported canopy system is pre-engineered and will provide the needed load requirements for your project.

CALL 973-350-0400 www.dcisigns.com/products/architectural

## **Applications:**

- Office Buildings
- Loading Docks
- Shopping Centers
- Walkways

Schools

Residential Buildings

Storefronts