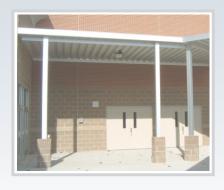

# ARCHITECTURAL CANOPY SYSTEM POST SUPPORTED

DCI Signs & Awnings introduces our **METRODECK** Architectural Canopy System available for a wide range of applications.

**DESIGNED FOR STYLE & FUNCTIONALITY**, our post supported canopies are made from all aluminum extrusions & welded construction.

The various deck styles, fascia profiles and post configurations allow YOU the ability to design a canopy system that will complement YOUR design requirements.

Our finishes include, but not limited to Kynar 500, Duranar, Tiger Drylac, Valspar & Polyurethane wet applications. All finishes meet AAMA 2604-10.

The **METRODECK** post supported canopy system is pre-engineered and will provide the needed load requirements for your project.

CALL 973-350-0400 www.dcisigns.com/products/architectural

## **Applications:**

- Office Buildings
- Loading Docks
- Shopping Centers
- Walkways

Schools

Residential Buildings

Storefronts