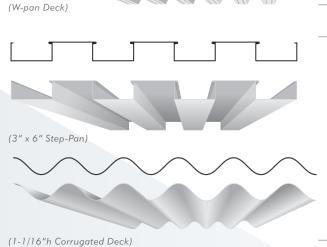

# **MetroDeck Components:**

# **GUTTER FASCIA EXTENSIONS:** Extension 3½" Quarter Step Extension Double-Step Industrial Profile 4" Step 4" Angle

(EXTENSIONS AVAILABLE TO ANY OF THE GUTTER FASCIA OPTIONS)

Crown

Available from 8" to 12"