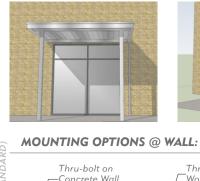

Double-Step

Crown

**POST DETAIL** 

OPTIONAL)

(Size and thickness of materials to be determined by engineer)