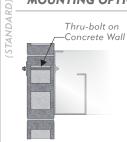

Double-Step

Crown

**POST DETAIL** 

OPTIONAL)

(Size and thickness of materials to be determined by engineer)