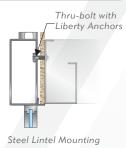

Double-Step

Crown

**POST DETAIL** 

OPTIONAL)

(Size and thickness of materials to be determined by engineer)