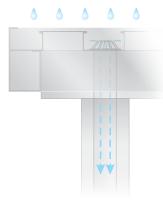

#### **Drainage Options:**

Directional Scupper

2" Round Outlet

2" x 4" Rectangular Outlet

Water outlet connected to gutter outside post

PVC pipe inside post connected to storm drain system underground