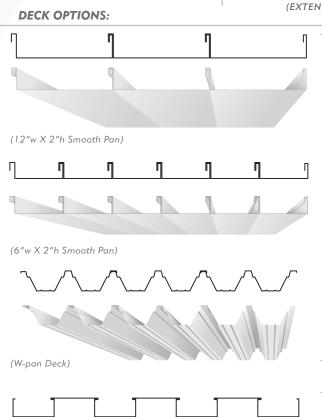

st configurations allow YOU the ability to design a canopy system that will complement YOUR design requirements.

Our finishes include, but not limited to Kynar 500, Duranar, Tiger Drylac, Valspar & Polyurethane wet applications. All finishes meet AAMA 2604-10.

The **METRODECK** post supported canopy system is pre-engineered and will provide the needed load requirements for your project.

CALL 973-350-0400 www.dcisigns.com/products/architectural





## **Applications:**

- Office Buildings
- Loading Docks
- Shopping Centers
- Walkways

Schools

Residential Buildings

Storefronts



# **MetroDeck Components:**



# **GUTTER FASCIA EXTENSIONS:** Extension 3½" Quarter Step Extension Double-Step Industrial Profile 4" Step 4" Angle

(EXTENSIONS AVAILABLE TO ANY OF THE GUTTER FASCIA OPTIONS)





Crown

Available from 8" to 12"



Double-Step





Crown



**POST DETAIL** 

OPTIONAL)







(Size and thickness of materials to be determined by engineer)

#### **Drainage Options:**



Directional Scupper



2" Round Outlet



2" x 4" Rectangular Outlet



Water outlet connected to gutter outside post



PVC pipe inside post connected to storm drain system underground

### **Finishes Available:**

- Matthews Paint
  - Powder Coat
    - Kynar <

### Features:

- Pre-Engineered
- Welded Construction
- Aluminum Extruded Components
  - High Load Capacity
  - Custom Drainage Options



DCI SIGNS & AWNINGS, INC.

110 Riverside Avenue Newark, NJ 07104 Phone: 973.350.0400 - Fax: 973.350.0401 www.dcisigns.com