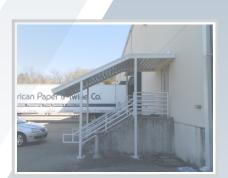

# ARCHITECTURAL CANOPY SYSTEM POST SUPPORTED

DCI Signs & Awnings introduces our **METRODECK** Architectural Canopy System available for a wide range of applications.

**DESIGNED FOR STYLE & FUNCTIONALITY**, our post supported canopies are made from all aluminum extrusions & welded construction.

The various deck styles, fascia profiles and post configurations allow YOU the ability to design a canopy system that will complement YOUR design requirements.

Our finishes include, but not limited to Kynar 500, Duranar, Tiger Drylac, Valspar & Polyurethane wet applications. All finishes meet AAMA 2604-10.

The **METRODECK** post supported canopy system is pre-engineered and will provide the needed load requirements for your project.

CALL 973-350-0400 www.dcisigns.com/products/architectural

## **Applications:**

- Office Buildings
- Loading Docks
- Shopping Centers
- Walkways

Schools

Residential Buildings

Storefronts