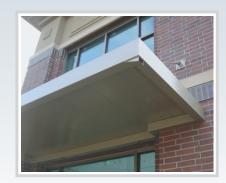

# ARCHITECTURAL CANOPY SYSTEM

HANGER ROD SUPPORTED

DCI Signs & Awnings introduces our METRODECK Architectural

Canopy System available for a wide range of applications.

**DESIGNED FOR STYLE & FUNCTIONALITY**, our hanger rod supported canopies are made from all aluminum extrusions & welded construction. The various deck styles, fascia profiles and hanger rod configurations allow YOU the ability to design a canopy system that will complement YOUR design requirements.

Our finishes include, but not limited to Kynar 500, Duranar, Tiger Drylac, Valspar & Polyurethane wet applications. All finishes meet AAMA 2604-10.

The **METRODECK** hanger rod canopy system is pre-engineered and will provide the needed load requirements for your project.