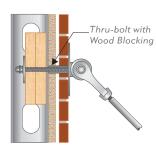

#### **Mounting Options:**

CMU Wall Mounting

Stud Wall Mounting

Steel Lintel Mounting