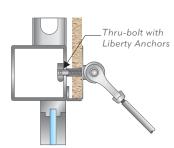

#### **Mounting Options:**

CMU Wall Mounting

Stud Wall Mounting

Steel Lintel Mounting