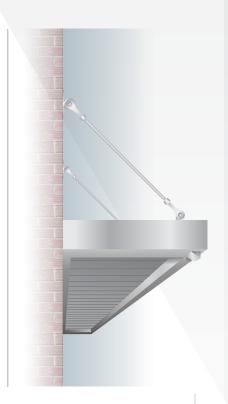

# ARCHITECTURAL CANOPY SYSTEM

HANGER ROD SUPPORTED

DCI Signs & Awnings introduces our METRODECK Architectural

Canopy System available for a wide range of applications.

**DESIGNED FOR STYLE & FUNCTIONALITY**, our hanger rod supported canopies are made from all aluminum extrusions & welded construction. The various deck styles, fascia profiles and hanger rod configurations allow YOU the ability to design a canopy system that will complement YOUR design requirements.

Our finishes include, but not limited to Kynar 500, Duranar, Tiger Drylac, Valspar & Polyurethane wet applications. All finishes meet AAMA 2604-10.

The **METRODECK** hanger rod canopy system is pre-engineered and will provide the needed load requirements for your project.

#### Features:

Pre-Engineered

Welded Construction

Aluminum Extruded Components

High Load Capacity

Custom Drainage Options

DCI SIGNS & AWNINGS, INC.

110 Riverside Avenue Newark, NJ 07104 Phone: 973.350.0400 - Fax: 973.350.0401 www.dcisigns.com