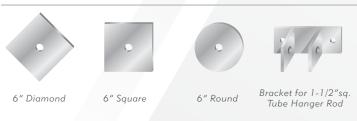

include, but not limited to Kynar 500, Duranar, Tiger Drylac, Valspar & Polyurethane wet applications. All finishes meet AAMA 2604-10.

The **METRODECK** hanger rod canopy system is pre-engineered and will provide the needed load requirements for your project.

CALL 973-350-0400 www.dcisigns.com/products/architectural





### **Applications:**

- Office Buildings
- Loading Docks
- Shopping Centers
- Walkways

Schools

Residential Buildings

Storefronts



# **MetroDeck Components: GUTTER FASCIA OPTIONS: GUTTER FASCIA EXTENSIONS:** Extension 3½" Quarter J-Smooth Step Extension Double-Step J-Smooth (STANDARD)

4" Step

Crown

4" Angle

Crown

Double-Step



Industrial Profile

Available from 8" to 12"

J-Smooth

(3" x 6" Step-Pan)

(1-1/16"h Corrugated Deck)

#### **WALL PLATE OPTIONS:**



#### **Drainage Options:**







2" Round Outlet



2" x 4" Rectangular Outlet

#### **Mounting Options:**



CMU Wall Mounting



Stud Wall Mounting



Steel Lintel Mounting



## Finishes Available:

Matthews Paint

Powder Coat

Kynar

#### Features:

Pre-Engineered

Welded Construction

Aluminum Extruded Components

High Load Capacity

Custom Drainage Options



DCI SIGNS & AWNINGS, INC.

110 Riverside Avenue Newark, NJ 07104 Phone: 973.350.0400 - Fax: 973.350.0401 www.dcisigns.com