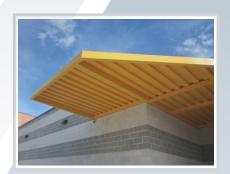

# ARCHITECTURAL CANOPY SYSTEM

HANGER ROD SUPPORTED

DCI Signs & Awnings introduces our METRODECK Architectural

Canopy System available for a wide range of applications.

**DESIGNED FOR STYLE & FUNCTIONALITY**, our hanger rod supported canopies are made from all aluminum extrusions & welded construction. The various deck styles, fascia profiles and hanger rod configurations allow YOU the ability to design a canopy system that will complement YOUR design requirements.

Our finishes include, but not limited to Kynar 500, Duranar, Tiger Drylac, Valspar & Polyurethane wet applications. All finishes meet AAMA 2604-10.

The **METRODECK** hanger rod canopy system is pre-engineered and will provide the needed load requirements for your project.