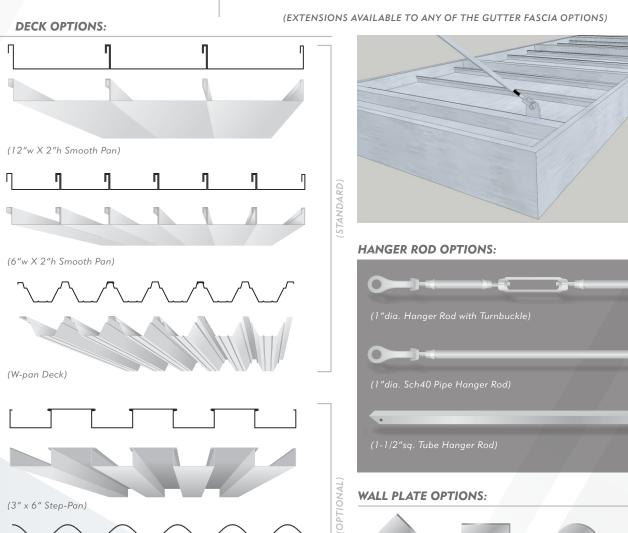

# **MetroDeck Components: GUTTER FASCIA OPTIONS: GUTTER FASCIA EXTENSIONS:** Extension 3½" Quarter J-Smooth Step Extension Double-Step J-Smooth (STANDARD)

4" Step

Crown

4" Angle

Crown

Double-Step

Industrial Profile

Available from 8" to 12"

J-Smooth

(3" x 6" Step-Pan)

(1-1/16"h Corrugated Deck)

#### **WALL PLATE OPTIONS:**