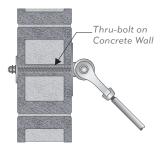

#### **Mounting Options:**

CMU Wall Mounting

Stud Wall Mounting

Steel Lintel Mounting