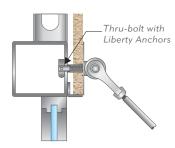

## **Mounting Options:**

CMU Wall Mounting

Stud Wall Mounting

Steel Lintel Mounting