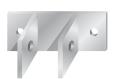

## **Wall Plate Options:**

6" Square

6" Round

Bracket for 1-1/2"sq. Tube Hanger Rod