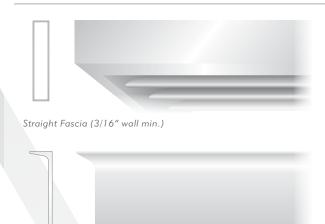

#### **FASCIA OPTIONS:**

Industrial Style - C-Channels available @ 6", 8", 10" & 12"H

Stepped Profile (Variety of Decorative Steps and Extensions)

4" & 6" Half Bull Nose Fascia