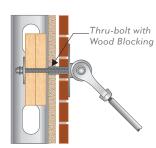

## **Mounting Options:**

CMU Wall Mounting

Stud Wall Mounting

Steel Lintel Mounting