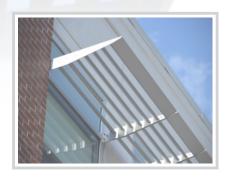

## HANGER ROD SUPPORTED OR CANTILEVERED

Sunshade louvers add an attractive design element to your building.

Numerous blade shapes, blade spacings, and trim profiles allow a design to suite your project requirements.

### LOUVER OPTIONS:

Air Foil Blade

**Z-Blade** 

Rectangular Tube

Z-Blades & Rectangular Tubes are not limited to these sizes. Other sizes and shapes available upon request.