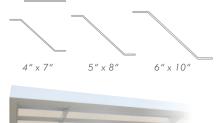

#### **FASCIA OPTIONS:**

Industrial Style - C-Channels available @ 6", 8", 10" & 12"H

Stepped Profile (Variety of Decorative Steps and Extensions)

4" & 6" Half Bull Nose Fascia