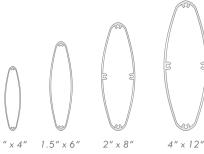

### LOUVER OPTIONS:

Air Foil Blade

**Z-Blade** 

Rectangular Tube

Z-Blades & Rectangular Tubes are not limited to these sizes. Other sizes and shapes available upon request.