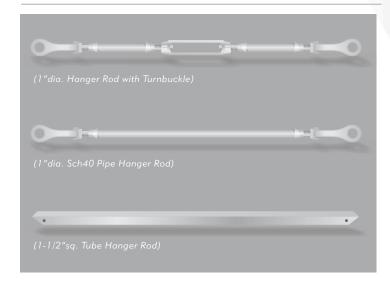

#### **HANGER ROD OPTIONS:**

## **Wall Plate Options:**

6" Square

6" Round

Bracket for 1-1/2"sq. Tube Hanger Rod