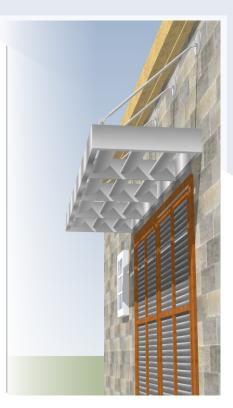

## HANGER ROD SUPPORTED OR CANTILEVERED

Sunshade louvers add an attractive design element to your building.

Numerous blade shapes, blade spacings, and trim profiles allow a design to suite your project requirements.

# **Applications:**

- Office Buildings
- Shopping Centers
- Schools

- Storefronts
  - Walkways
  - Residential Buildings