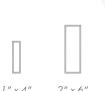

# ARCHITECTURAL SUNSHADES

## HANGER ROD SUPPORTED OR CANTILEVERED



Sunshade louvers add an attractive design element to your building.

Numerous blade shapes, blade spacings, and trim profiles allow a design to suite your project requirements.

This product delivers optimum energy performance without compromising aesthetics.



From entrances and framing systems to windows and curtain wall systems, DCI Signs offers strong and versatile solutions that reduce energy demand and environmental impact — conserving valuable natural resources.



# **Applications:**

- Office Buildings
- Shopping Centers
- Schools

- Storefronts
  - Walkways
  - Residential Buildings

# **Metro Shade Components:**

### LOUVER OPTIONS:



Air Foil Blade



**Z-Blade** 





Rectangular Tube







Z-Blades & Rectangular Tubes are not limited to these sizes. Other sizes and shapes available upon request.

#### **FASCIA OPTIONS:**



Industrial Style - C-Channels available @ 6", 8", 10" & 12"H



Stepped Profile (Variety of Decorative Steps and Extensions)



4" & 6" Half Bull Nose Fascia

#### **HANGER ROD OPTIONS:**



## SUN'S SHADOW TIME LAPSE





March, 15 @ 9AM



March, 15 @ 12PM



March, 15 @ 3PM

March, 15 @ 5PM

## **Wall Plate Options:**







6" Square



6" Round



Bracket for 1-1/2"sq. Tube Hanger Rod

## **Mounting Options:**



CMU Wall Mounting



Stud Wall Mounting



Steel Lintel Mounting



# Finishes Available:

- Matthews Paint
- Powder Coat
- Kynar

## Features:

- Pre-Engineered
- Welded Construction
- Aluminum Extruded Components



DCI SIGNS & AWNIN