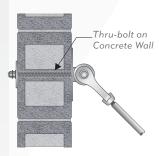

## **Mounting Options:**

CMU Wall Mounting

Stud Wall Mounting

Steel Lintel Mounting